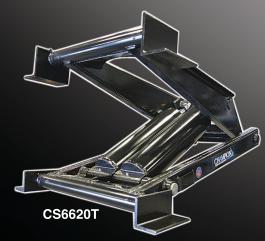

| Trailer<br>Hoist<br>Name | Body<br>Length | Mounting<br>Height | 45 Degree<br>"G"<br>Dimension | Standard<br>Pump | Operating<br>Pressure<br>(PSI) | NTEA<br>Class | Approxi<br>mate<br>Weight |
|--------------------------|----------------|--------------------|-------------------------------|------------------|--------------------------------|---------------|---------------------------|
| CS412T                   | 8-12 FT.       | 9.8125"            | 62.5"                         | EMSA, EMDA       | 3200                           | Α             | 166                       |
| CS415T                   | 9-12 FT.       | 10.375"            | 76"                           | EMSA, EMDA       | 3200                           | В             | 219                       |
| CS515T                   | 10-14 FT.      | 10.375"            | 76"                           | EMSA, EMDA       | 3200                           | С             | 233                       |
| CS615T                   | 10-16 FT.      | 10.375"            | 76"                           | EMSA, EMDA       | 3200                           | D             | 247                       |
| CS520T                   | 10-16 FT.      | 12"                | 105.5"                        | EMSA, EMDA       | 3200                           | С             | 392                       |
| CS620T                   | 12-16 FT.      | 12"                | 105.5"                        | EMSA, EMDA       | 3200                           | D             | 408                       |
| CS628T                   | 13-18 FT.      | 9"                 | 132"                          | EMSA, EMDA       | 3200                           | G             | 694                       |
| CS5520T                  | 13-18 FT.      | 12"                | 105.5"                        | EMDA-2           | 3200                           | E             | 580                       |
| CS6620T                  | 14-18 FT.      | 12"                | 105.5"                        | EMDA-2           | 3200                           | G             | 603                       |