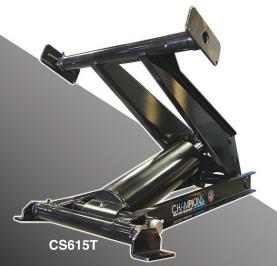

| Trailer<br>Hoist<br>Name | Body<br>Length | Mounting<br>Height | 45 Degree<br>"G"<br>Dimension | Standard<br>Pump | Operating<br>Pressure<br>(PSI) | NTEA<br>Class | Approxi<br>mate<br>Weight |
|--------------------------|----------------|--------------------|-------------------------------|------------------|--------------------------------|---------------|---------------------------|
| CS412T                   | 8-12 FT.       | 9.8125"            | 62.5"                         | EMSA, EMDA       | 3200                           | Α             | 166                       |
| CS415T                   | 9-12 FT.       | 10.375"            | 76"                           | EMSA, EMDA       | 3200                           | В             | 219                       |
| CS515T                   | 10-14 FT.      | 10.375"            | 76"                           | EMSA, EMDA       | 3200                           | С             | 233                       |
| CS615T                   | 10-16 FT.      | 10.375"            | 76"                           | EMSA, EMDA       | 3200                           | D             | 247                       |
| CS520T                   | 10-16 FT.      | 12"                | 105.5"                        | EMSA, EMDA       | 3200                           | С             | 392                       |
| CS620T                   | 12-16 FT.      | 12"                | 105.5"                        | EMSA, EMDA       | 3200                           | D             | 408                       |
| CS628T                   | 13-18 FT.      | 9"                 | 132"                          | EMSA, EMDA       | 3200                           | G             | 694                       |
| CS5520T                  | 13-18 FT.      | 12"                | 105.5"                        | EMDA-2           | 3200                           | E             | 580                       |
| CS6620T                  | 14-18 FT.      | 12"                | 105.5"                        | EMDA-2           | 3200                           | G             | 603                       |